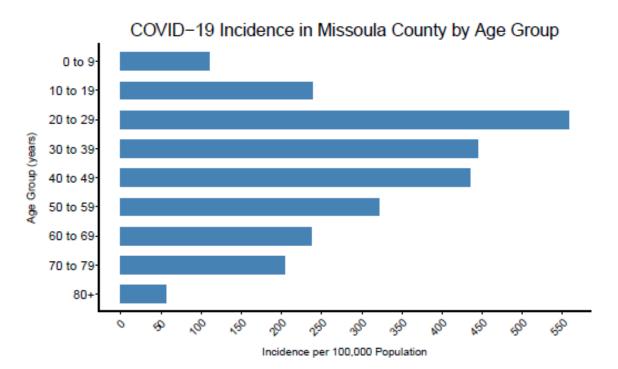

## **Missoula City-County Health Department**

301 West Alder Street | Missoula MT 59802-4123 www.missoulacounty.us/HealthDept

> Phone | 406.258.4770 Fax | 406.258.4857

## Missoula County COVID-19 Data As of August 24, 2020

Cases remain stable at this time. We are keeping a close eye on case data as the University returned last Wednesday, August 19 and many other Missoula County schools return to school this week. Our weekly positivity rate is 3.05%, down from 4.77% the week before. And our rolling 14-day Rt is just below 1 (which is good!!).







## **Missoula City-County Health Department**

301 West Alder Street | Missoula MT 59802-4123 www.missoulacounty.us/HealthDept

> Phone | 406.258.4770 Fax | 406.258.4857







## **Missoula City-County Health Department**

301 West Alder Street | Missoula MT 59802-4123 www.missoulacounty.us/HealthDept

> Phone | 406.258.4770 Fax | 406.258.4857

Sources of exposure in our current active cases show that majority of exposure is being a contact to a confirmed case.