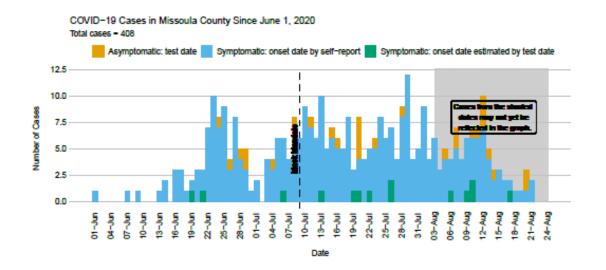

## **Missoula City-County Health Department**

301 West Alder Street | Missoula MT 59802-4123 www.missoulacounty.us/HealthDept

> Phone | 406.258.4770 Fax | 406.258.4857

## Missoula County COVID-19 Data As of August 24, 2020

Cases remain stable at this time. We are keeping a close eye on case data as the University returned last Wednesday, August 19 and many other Missoula County schools return to school this week. Our weekly positivity rate is 3.05%, down from 4.77% the week before. And our rolling 14-day Rt is just below 1 (which is good!!).







## **Missoula City-County Health Department**

301 West Alder Street | Missoula MT 59802-4123 www.missoulacounty.us/HealthDept

> Phone | 406.258.4770 Fax | 406.258.4857







## **Missoula City-County Health Department**

301 West Alder Street | Missoula MT 59802-4123 www.missoulacounty.us/HealthDept

> Phone | 406.258.4770 Fax | 406.258.4857

Sources of exposure in our current active cases show that majority of exposure is being a contact to a confirmed case.