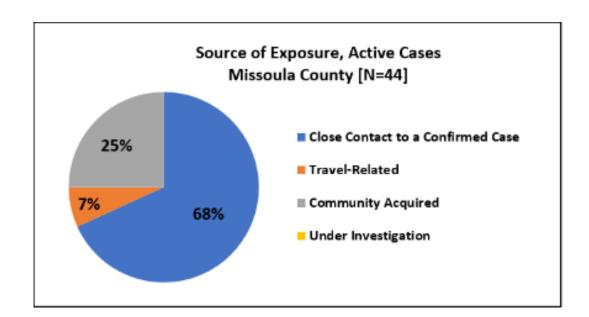

## **Missoula City-County Health Department**

301 West Alder Street | Missoula MT 59802-4123 www.missoulacounty.us/HealthDept

> Phone | 406.258.4770 Fax | 406.258.4857

Sources of exposure in our current active cases show that majority of exposure is being a contact to a confirmed case.