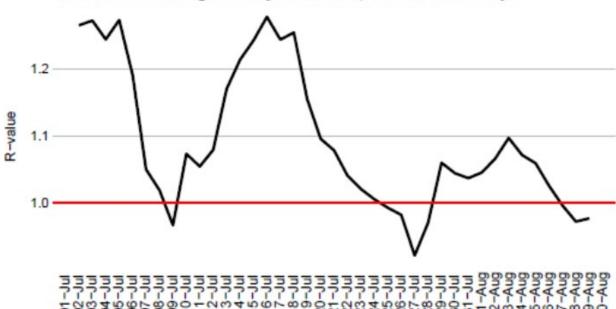

## Missoula County COVID-19 Data As of August 24, 2020

Cases remain stable at this time. We are keeping a close eye on case data as the University returned last Wednesday, August 19 and many other Missoula County schools return to school this week. Our weekly positivity rate is 3.05%, down from 4.77% the week before. And our rolling 14-day Rt is just below 1 (which is good!!).